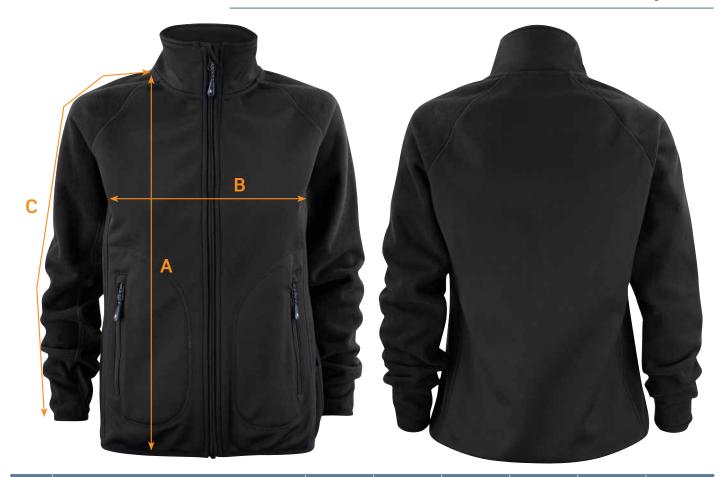

## SIZE CHART

BRAND: James Harvest Sportswear

CODE No.: JH101W

STYLE: Lockwood Women's Softshell Fleece Hybrid

| Ref.                                                           | Area                            | XS   | S    | м  | L    | XL | XXL  |
|----------------------------------------------------------------|---------------------------------|------|------|----|------|----|------|
| А                                                              | Body Length from Shoulder Point | 61   | 62.5 | 64 | 66   | 68 | 70   |
| В                                                              | 1/2 Chest Width                 | 44   | 47   | 50 | 54   | 58 | 62   |
| С                                                              | Sleeve Length                   | 70.5 | 71.5 | 73 | 74.5 | 76 | 77.5 |
| All measurements are indicative with minimum telerance of 1 cm |                                 |      |      |    |      |    |      |

All measurements are indicative with minimum tolerance of 1cm.

**Other Information:** Colourways available: Black, Navy 100% polyester, piqué knitted softshell, 330 g/m². WP 3000mm, MVP 3000 g/m²